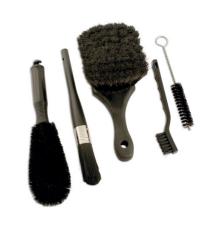

## **Mechanics Brush Set 5pc**

This comprehensive cleaning set includes five specialist brushes chosen to deliver excellent automotive and bike cleaning. The set has two large brushes with soft, non-marking bristles that are perfect for cleaning bodywork and alloy wheels whilst the range of smaller brushes are ideal for detailed and intricate cleaning of gear wheels, chains, grill vents and wire wheels. The full set includes a wide bodywork brush, alloy wheel brush, round detail brush (head diameter), spiral wire brush and a handled short head brush. Cleaning is easier, quicker and better with the right brush making this set a very useful addition to the automotive workshop.

## **Additional Information**

- Set of specialist brushes designed to remove dirt quickly and effortlessly, ideal for cleaning cars, motorcycles, quad bikes & cycles.
- · Set includes; wide bodywork brush, alloy wheel brush, detail brush, spiral wire brush & handled short brush.
- The car wash brush has soft but hard wearing bristles that will care for the bodywork.
- · Complete with handle hanging holes for convenient storage.
- A high quality stainless steel bucket is available, please see Laser Part No. 5929.