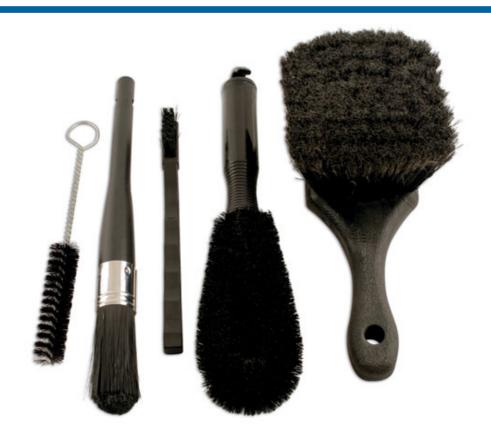

## **Mechanics Brush Set 5pc**

This comprehensive cleaning set includes five specialist brushes chosen to deliver excellent automotive and bike cleaning. The set has two large brushes with soft, non-marking bristles that are perfect for cleaning bodywork and alloy wheels whilst the range of smaller brushes are ideal for detailed and intricate cleaning of gear wheels, chains, grill vents and wire wheels. The full set includes a wide bodywork brush, alloy wheel brush, round detail brush (head diameter), spiral wire brush and a handled short head brush. Cleaning is easier, quicker and better with the right brush making this set a very useful addition to the automotive workshop.

## **Additional Information**

- Set of specialist brushes designed to remove dirt quickly and effortlessly, ideal for cleaning cars, motorcycles, quad bikes & cycles.
- · Set includes; wide bodywork brush, alloy wheel brush, detail brush, spiral wire brush & handled short brush.
- The car wash brush has soft but hard wearing bristles that will care for the bodywork.
- · Complete with handle hanging holes for convenient storage.
- A high quality stainless steel bucket is available, please see Laser Part No. 5929.