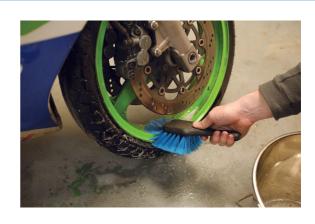

## **Mechanics Brush Set 5pc**

This comprehensive cleaning set includes five specialist brushes chosen to deliver excellent automotive and bike cleaning. The set has two large brushes with soft, non-marking bristles that are perfect for cleaning bodywork and alloy wheels whilst the range of smaller brushes are ideal for detailed and intricate cleaning of gear wheels, chains, grill vents and wire wheels. The full set includes a wide bodywork brush, alloy wheel brush, round detail brush (head diameter), spiral wire brush and a handled short head brush. Cleaning is easier, quicker and better with the right brush making this set a very useful addition to the automotive workshop.

## **Additional Information**

- Set of specialist brushes designed to remove dirt quickly and effortlessly, ideal for cleaning cars, motorcycles, quad bikes & cycles.
- · Set includes; wide bodywork brush, alloy wheel brush, detail brush, spiral wire brush & handled short brush.
- The car wash brush has soft but hard wearing bristles that will care for the bodywork.
- · Complete with handle hanging holes for convenient storage.
- A high quality stainless steel bucket is available, please see Laser Part No. 5929.