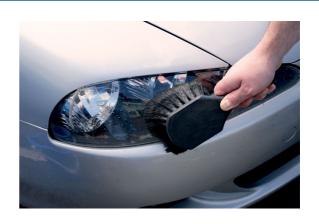

## **Mechanics Brush Set 5pc**

This comprehensive cleaning set includes five specialist brushes chosen to deliver excellent automotive and bike cleaning. The set has two large brushes with soft, non-marking bristles that are perfect for cleaning bodywork and alloy wheels whilst the range of smaller brushes are ideal for detailed and intricate cleaning of gear wheels, chains, grill vents and wire wheels. The full set includes a wide bodywork brush, alloy wheel brush, round detail brush (head diameter), spiral wire brush and a handled short head brush. Cleaning is easier, quicker and better with the right brush making this set a very useful addition to the automotive workshop.

## **Additional Information**

- Set of specialist brushes designed to remove dirt quickly and effortlessly, ideal for cleaning cars, motorcycles, quad bikes & cycles.
- · Set includes; wide bodywork brush, alloy wheel brush, detail brush, spiral wire brush & handled short brush.
- The car wash brush has soft but hard wearing bristles that will care for the bodywork.
- · Complete with handle hanging holes for convenient storage.
- A high quality stainless steel bucket is available, please see Laser Part No. 5929.