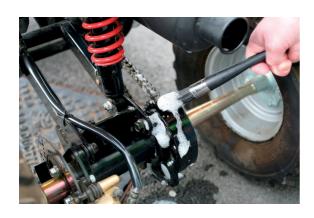

## **Mechanics Brush Set 5pc**

This comprehensive cleaning set includes five specialist brushes chosen to deliver excellent automotive and bike cleaning. The set has two large brushes with soft, non-marking bristles that are perfect for cleaning bodywork and alloy wheels whilst the range of smaller brushes are ideal for detailed and intricate cleaning of gear wheels, chains, grill vents and wire wheels. The full set includes a wide bodywork brush, alloy wheel brush, round detail brush (head diameter), spiral wire brush and a handled short head brush. Cleaning is easier, quicker and better with the right brush making this set a very useful addition to the automotive workshop.

## **Additional Information**

- Set of specialist brushes designed to remove dirt quickly and effortlessly, ideal for cleaning cars, motorcycles, quad bikes & cycles.
- · Set includes; wide bodywork brush, alloy wheel brush, detail brush, spiral wire brush & handled short brush.
- The car wash brush has soft but hard wearing bristles that will care for the bodywork.
- · Complete with handle hanging holes for convenient storage.
- A high quality stainless steel bucket is available, please see Laser Part No. 5929.