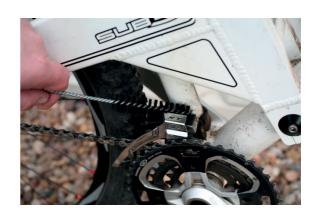

## **Mechanics Brush Set 5pc**

This comprehensive cleaning set includes five specialist brushes chosen to deliver excellent automotive and bike cleaning. The set has two large brushes with soft, non-marking bristles that are perfect for cleaning bodywork and alloy wheels whilst the range of smaller brushes are ideal for detailed and intricate cleaning of gear wheels, chains, grill vents and wire wheels. The full set includes a wide bodywork brush, alloy wheel brush, round detail brush (head diameter), spiral wire brush and a handled short head brush. Cleaning is easier, quicker and better with the right brush making this set a very useful addition to the automotive workshop.

## **Additional Information**

- Set of specialist brushes designed to remove dirt quickly and effortlessly, ideal for cleaning cars, motorcycles, quad bikes & cycles.
- · Set includes; wide bodywork brush, alloy wheel brush, detail brush, spiral wire brush & handled short brush.
- The car wash brush has soft but hard wearing bristles that will care for the bodywork.
- · Complete with handle hanging holes for convenient storage.
- A high quality stainless steel bucket is available, please see Laser Part No. 5929.