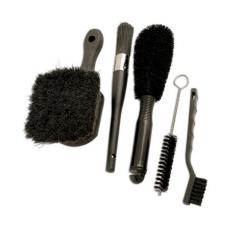

## **Mechanics Brush Set 5pc**

This comprehensive cleaning set includes five specialist brushes chosen to deliver excellent automotive and bike cleaning. The set has two large brushes with soft, non-marking bristles that are perfect for cleaning bodywork and alloy wheels whilst the range of smaller brushes are ideal for detailed and intricate cleaning of gear wheels, chains, grill vents and wire wheels. The full set includes a wide bodywork brush, alloy wheel brush, round detail brush (head diameter), spiral wire brush and a handled short head brush. Cleaning is easier, quicker and better with the right brush making this set a very useful addition to the automotive workshop.

## **Additional Information**

- Set of specialist brushes designed to remove dirt quickly and effortlessly, ideal for cleaning cars, motorcycles, quad bikes & cycles.
- · Set includes; wide bodywork brush, alloy wheel brush, detail brush, spiral wire brush & handled short brush.
- The car wash brush has soft but hard wearing bristles that will care for the bodywork.
- · Complete with handle hanging holes for convenient storage.
- A high quality stainless steel bucket is available, please see Laser Part No. 5929.