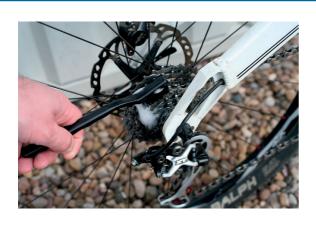

## **Mechanics Brush Set 5pc**

This comprehensive cleaning set includes five specialist brushes chosen to deliver excellent automotive and bike cleaning. The set has two large brushes with soft, non-marking bristles that are perfect for cleaning bodywork and alloy wheels whilst the range of smaller brushes are ideal for detailed and intricate cleaning of gear wheels, chains, grill vents and wire wheels. The full set includes a wide bodywork brush, alloy wheel brush, round detail brush (head diameter), spiral wire brush and a handled short head brush. Cleaning is easier, quicker and better with the right brush making this set a very useful addition to the automotive workshop.

## **Additional Information**

- Set of specialist brushes designed to remove dirt quickly and effortlessly, ideal for cleaning cars, motorcycles, quad bikes & cycles.
- · Set includes; wide bodywork brush, alloy wheel brush, detail brush, spiral wire brush & handled short brush.
- The car wash brush has soft but hard wearing bristles that will care for the bodywork.
- · Complete with handle hanging holes for convenient storage.
- A high quality stainless steel bucket is available, please see Laser Part No. 5929.